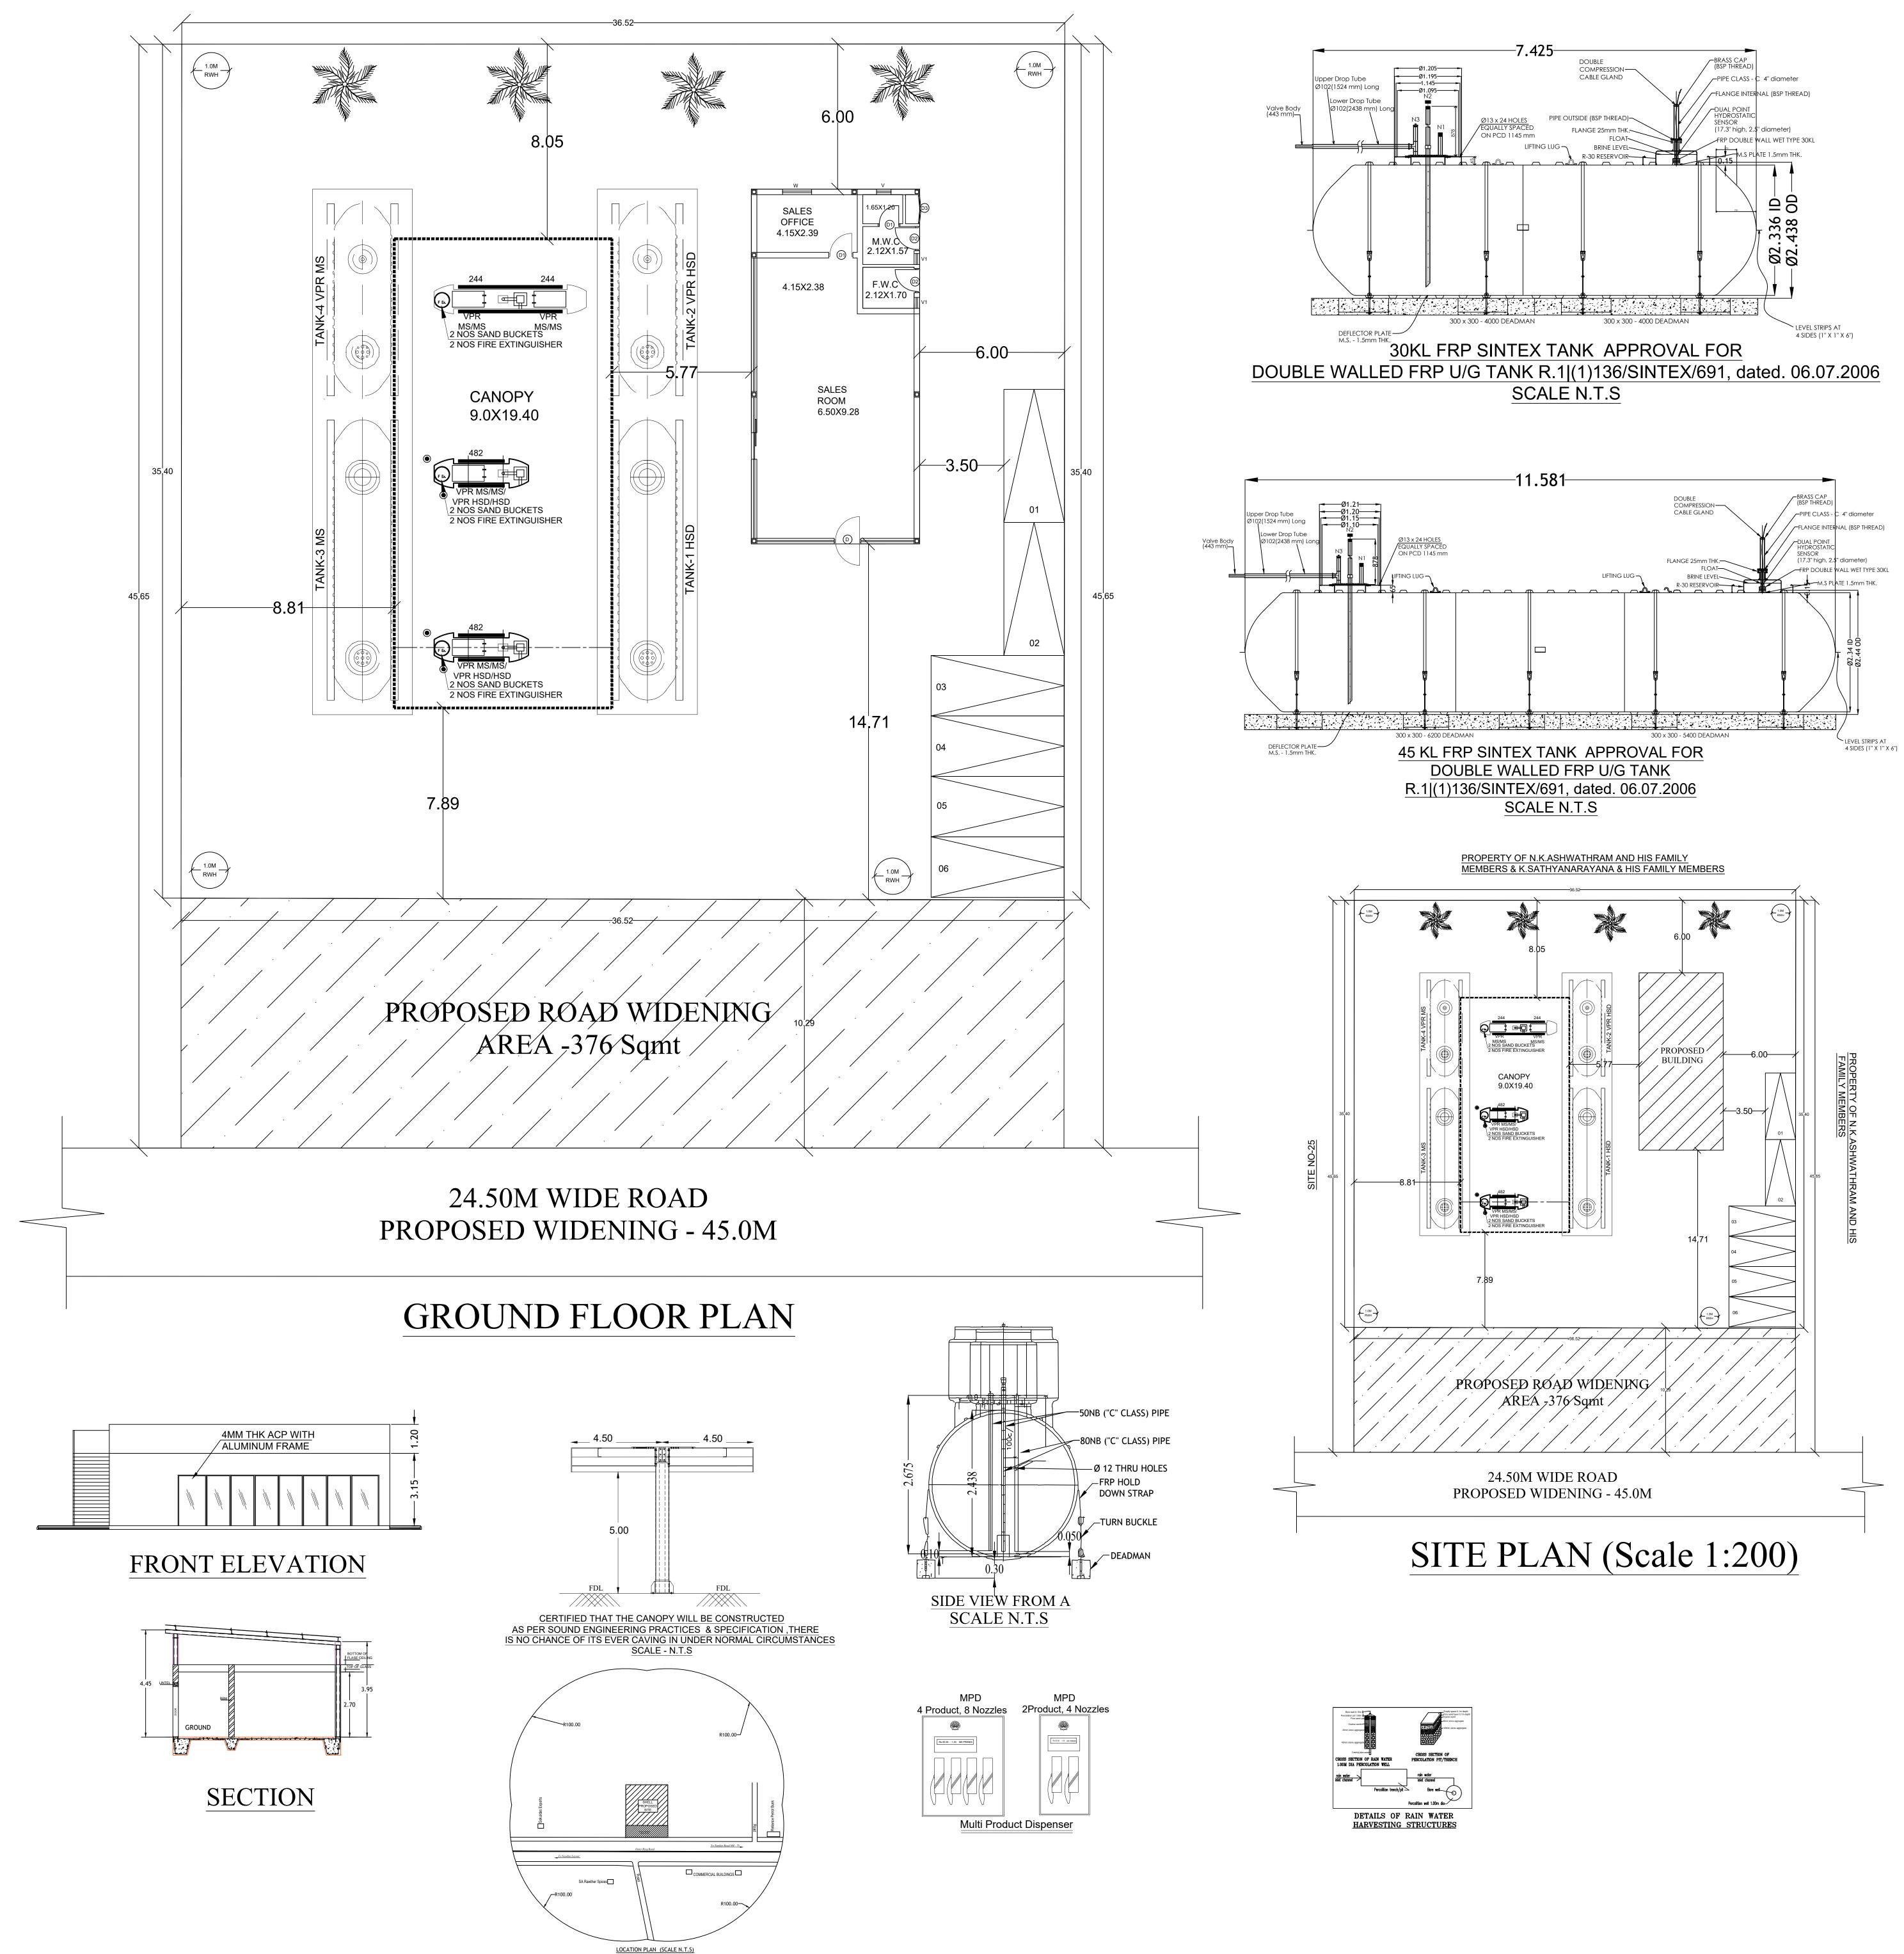

17. Drinking water supplied by BWSSB should not be used for the construction activity 18. The applicant shall ensure that the Rain Water Harvesting Structures are provider good repair for storage of water for non potable purposes or recharge of ground wat having a minimum total capacity mentioned in the Bye-law 32(a). 19.If any owner / builder contravenes the provisions of Building Bye-laws and rules in authority will inform the same to the concerned registered Architect / Engineers / Su first instance, warn in the second instance and cancel the registration of the profess is repeated for the third time.